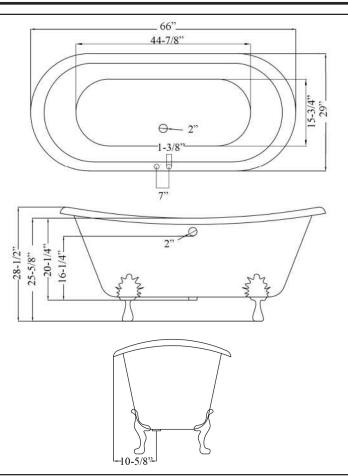

## 66" MARKUS CAST IRON DOUBLE SLIPPER

Cat. No. CTDS7H66

L: 66" W: 29"

H: 28-1/2" (from floor to top of tub)

Water depth: 20-1/4" to top of tub Water depth: 16-1/4" to overflow

The following is recommended for CTDS7H66 tubs:

•Rim-Mounted Faucet: #4601 or 4201

•Straight Bath Supplies: #5577

•Leg Tub Drain: #5599

Gallon Capacity: 48
Shipping Weight: 436 lbs.
Empty Weight: 353 lbs.
Filled Weight: 754 lbs.