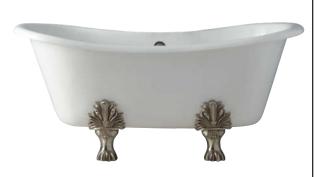

## 66" MARKUS CAST IRON DOUBLE SLIPPER

Cat. No. CTDS7H66

L: 66" W: 29"

H: 28-1/2" (from floor to top of tub)

Water depth: 20-1/4" to top of tub Water depth: 16-1/4" to overflow

The following is recommended for CTDS7H66 tubs:

## Features:

- ► Inside finish is white enamel
- ► Tub exterior is white smooth
- ▶7" centers in tub deck
- ► Pre-drilled overflow hole
- ► Cast iron majestic lion paw feet in 8 finishes
- ► Tub is thoroughly inspected before shipment